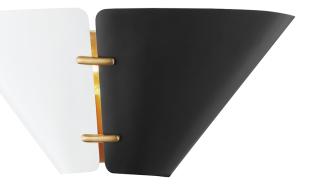

# SPLIT KBS1352102S-AGB

Split brings together clean, modern design with an artisan's flair. Small aged brass fasteners connect the cone shades, adding a spark of color while intentionally allowing a sliver of light to pass through.