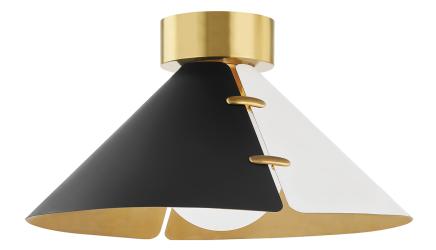

# SPLIT KBS1352501L-AGB

Split brings together clean, modern design with an artisan's flair. Small aged brass fasteners connect the cone shades, adding a spark of color while intentionally allowing a sliver of light to pass through.

# FINISHES

Aged Brass (AGB)

### DIMENSIONS

Height: 8" Width/Diameter: 15"

Canopy/Backplate: **4.5**" Hanging Type: Product Weight: **4.4lb** 