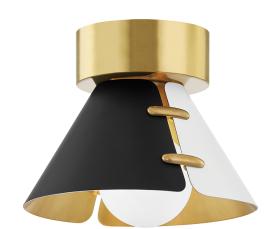

# **SPLIT**

#### KBS1352501S-AGB

Split brings together clean, modern design with an artisan's flair. Small aged brass fasteners connect the cone shades, adding a spark of color while intentionally allowing a sliver of light to pass through.

### **FINISHES**

Aged Brass (AGB)