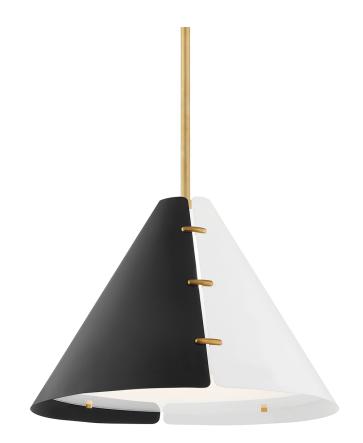

# **SPLIT**

#### KBS1352701L-AGB

Split brings together clean, modern design with an artisan's flair. Small aged brass fasteners connect the cone shades, adding a spark of color while intentionally allowing a sliver of light to pass through.

### **FINISHES**

Aged Brass (AGB)