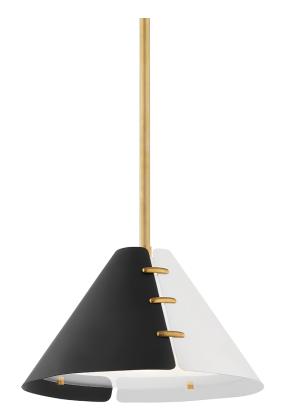

# **SPLIT**

#### KBS1352701S-AGB

Split brings together clean, modern design with an artisan's flair. Small aged brass fasteners connect the cone shades, adding a spark of color while intentionally allowing a sliver of light to pass through.

### **FINISHES**

Aged Brass (AGB)