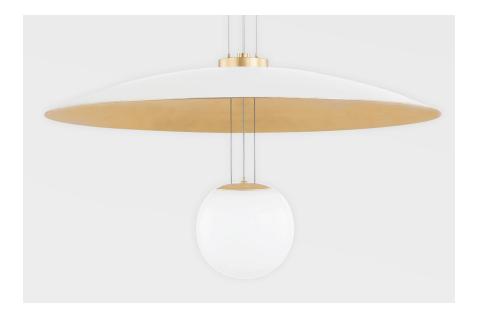

#### KBS1743701-S

Clean, sleek and decidedly modern, Brim is full of style. The traditional pendant rod is replaced by a trio of thin wires that suspend the soft white plaster shade from the canopy. The wires extend below the shade, allowing the opal glossy globe to hover beneath, rather thar rest inside the shade. This unique design allows light to fully flow from the globe and also reflect off the gold leaf shade above.