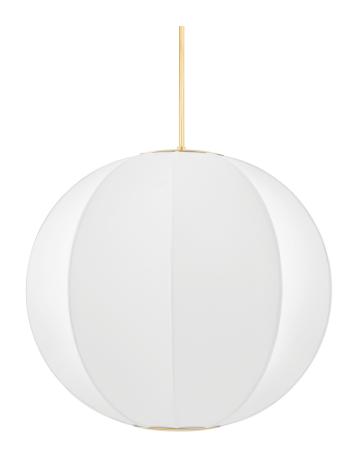

# **JUPITER**

#### KBS1744701L-AGB

As the name suggests, Jupiter is large in scale and draws the eye upward. An aged brass metal frame is wrapped in white stretch fabric creating a dramatic effect even unlit. When lit, light fills the pendant with a gorgeous glow that bounces off the ringed canopy above. Available in two impressive pendant sizes.

# **FINISHES**

AGED BRASS (AGB)