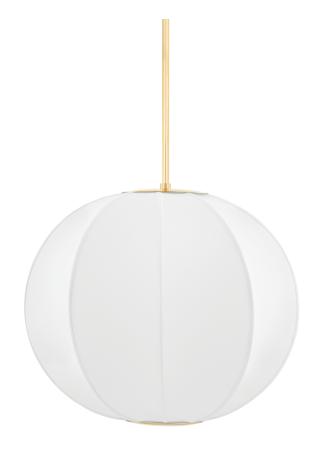

# **JUPITER**

#### KBS1744701S-AGB

As the name suggests, Jupiter is large in scale and draws the eye upward. An aged brass metal frame is wrapped in white stretch fabric creating a dramatic effect even unlit. When lit, light fills the pendant with a gorgeous glow that bounces off the ringed canopy above. Available in two impressive pendant sizes.

## **DIMENSIONS**

Height: 17"

Width/Diameter: 19.75"

Minimum Height: 20.5"

Maximum Height: 74.5"

Canopy/Backplate: 16"

Hanging Type: 3" 6" 12" 2-18"

Product Weight: 7lb