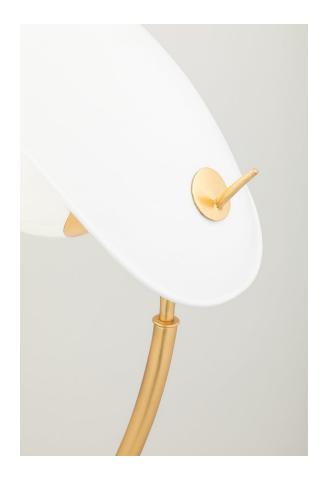

#### KBS1749401-GL/TWH

True to its namesake, Frond is inspired by nature. A smooth, sleek, leaf-shaped shade of textured white plaster delicately hangs over an opal glossy glass globe. Curved arms of brilliant gold leaf pierce the shade and hold the globe's metal cap, adding to the design's overall sculptural feel.