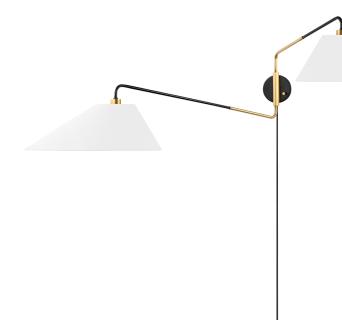

#### KBS1751102-AOB

Duo is full of singular style. Elongated shades in white Belgian linen spread out from curved arms of aged old bronze. The stretched shades add visual interest and allow the light's soft glow to extend even further. The three-light chandelier mounts close to the ceiling and the two-light articulating plug-in wall sconce swivels left to right and tilts up and down.