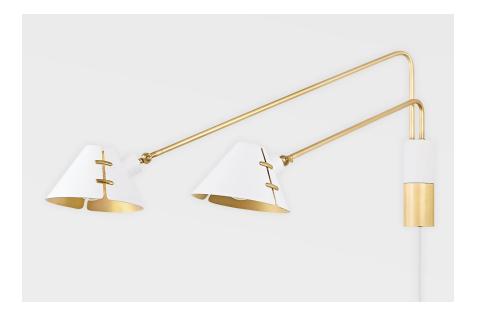

## KBS1752102-AGB/SWH

Split brings together clean, modern design with an artisan's flair. Small aged brass fasteners connect the cone shades, adding a spark of color while intentionally allowing a sliver of light to pass through.

## **FINISHES**

AGED BRASS/SOFT WHITE (AGB/SWH)

#### **DIMENSIONS**

Height: 16.5"

Width/Diameter: 9.5"

Canopy/Backplate: 0"

Hanging Type: Product Weight: 5lb