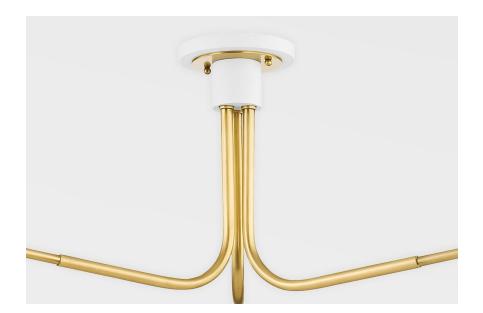

### KBS1752803-AGB/SWH

Split brings together clean, modern design with an artisan's flair. Small aged brass fasteners connect the cone shades, adding a spark of color while intentionally allowing a sliver of light to pass through.

### **DIMENSIONS**

Height: 13.25"

Width/Diameter: 62.5"

Canopy/Backplate: 6"

Hanging Type: Product Weight: 9lb

Attachment:

Glass 1: Steel

Glass 2: