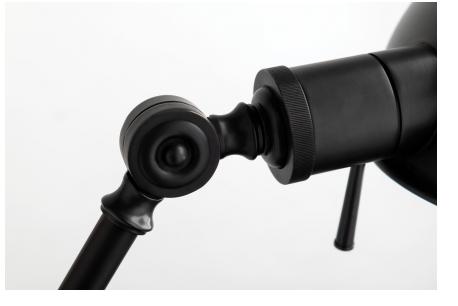

# GIRARD L433-OB

Whether a woodworker or a machinist, turn-of-the-century tradesmen required bright, focused lighting. Girard displays the innovative spirit that created task lighting solutions for America's workshops. With its functional beauty, Girard makes a fine addition to a contemporary interior. A metal shade directs light towards the task area and shields eyes from glare, while the double-hinged arm allows ample adjustment of the lighting space.