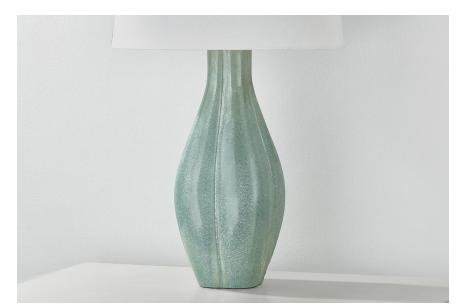

## FINISHES

Aged Brass/Ceramic Coastal Green (AGB/CCG) Aged Brass/Ceramic Moss Ivory (AGB/CMI)