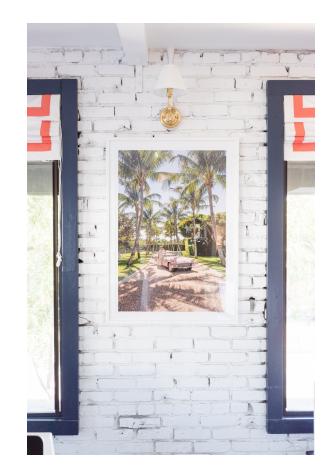

# **CLASSIC NO.1**

MDS101-AGB

Distinctly approachable, the newest style in Mark D. Sikes Classic series is an instant favorite. With delicate curves and a slender profile, this timeless design can complement any aesthetic. Available in three finishes.

## FINISHES

AGED BRASS (AGB) DISTRESSED BRONZE (DB) POLISHED NICKEL (PN)