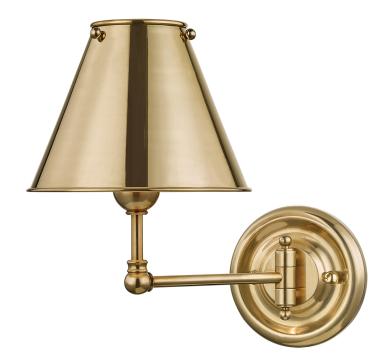

# **CLASSIC NO.1**

#### MDS101-AGB-MS

Distinctly approachable, the newest style in Mark D. Sikes Classic series is an instant favorite. With delicate curves and a slender profile, this timeless design can complement any aesthetic. Available in three finishes.

#### **FINISHES**

Aged Brass (AGB) Distressed Bronze (DB) Polished Nickel (PN)