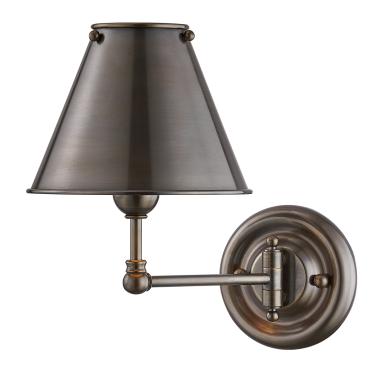

# **CLASSIC NO.1**

#### MDS101-DB-MS

Distinctly approachable, the newest style in Mark D. Sikes Classic series is an instant favorite. With delicate curves and a slender profile, this timeless design can complement any aesthetic. Available in three finishes.

#### **FINISHES**

Aged Brass (AGB) Distressed Bronze (DB) Polished Nickel (PN)

### **DIMENSIONS**

Height: 10.5"

Width/Diameter: 7.5"

Canopy/Backplate: 4.75"

Hanging Type: Product Weight: 1lb