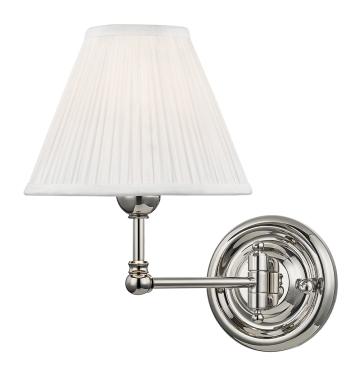

# **CLASSIC NO.1**

#### MDS101-PN

Distinctly approachable, the newest style in Mark D. Sikes Classic series is an instant favorite. With delicate curves and a slender profile, this timeless design can complement any aesthetic. Available in three finishes.

#### **FINISHES**

AGED BRASS (AGB) DISTRESSED BRONZE (DB) POLISHED NICKEL (PN)

### **DIMENSIONS**

Height: 10.5"

Width/Diameter: 7.5"

Canopy/Backplate: 4.75"

Hanging Type:

Product Weight: 2.6lb