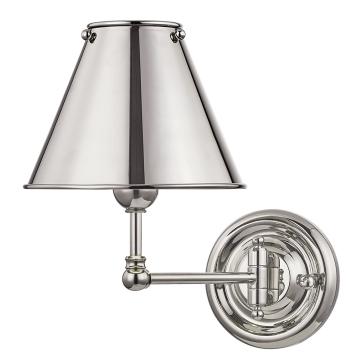

# **CLASSIC NO.1**

#### MDS101-PN-MS

Distinctly approachable, the newest style in Mark D. Sikes Classic series is an instant favorite. With delicate curves and a slender profile, this timeless design can complement any aesthetic. Available in three finishes.

#### **FINISHES**

Aged Brass (AGB) Distressed Bronze (DB) Polished Nickel (PN)

### **DIMENSIONS**

Height: 10.5"

Width/Diameter: 7.5"

Canopy/Backplate: 4.75"

Hanging Type: Product Weight: 1lb