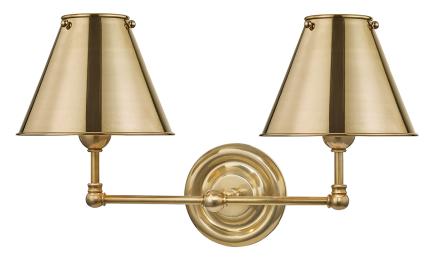

# **CLASSIC NO.1**

MDS102-AGB-MS

Distinctly approachable, the newest style in Mark D. Sikes Classic series is an instant favorite. With delicate curves and a slender profile, this timeless design can complement any aesthetic. Available in three finishes.

### FINISHES

AGED BRASS (AGB) DISTRESSED BRONZE (DB) POLISHED NICKEL (PN)

#### DIMENSIONS

Height: 10.5" Width/Diameter: 18.25"

Canopy/Backplate: **4.75**" Hanging Type: Product Weight: **1lb** 