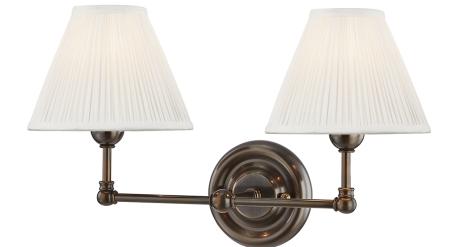

# **CLASSIC NO.1**

#### MDS102-DB

Distinctly approachable, the newest style in Mark D. Sikes Classic series is an instant favorite. With delicate curves and a slender profile, this timeless design can complement any aesthetic. Available in three finishes.

### **FINISHES**

AGED BRASS (AGB) DISTRESSED BRONZE (DB) POLISHED NICKEL (PN)

## **DIMENSIONS**

Height: 10.5"

Width/Diameter: 18.25"

Canopy/Backplate: 4.75"

Hanging Type: Product Weight: 4lb