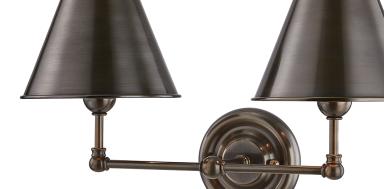

# **CLASSIC NO.1**

#### MDS102-DB-MS

Distinctly approachable, the newest style in Mark D. Sikes Classic series is an instant favorite. With delicate curves and a slender profile, this timeless design can complement any aesthetic. Available in three finishes.

#### **FINISHES**

Aged Brass (AGB) Distressed Bronze (DB) Polished Nickel (PN)