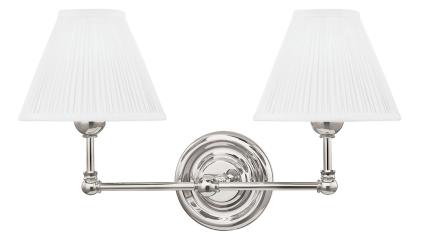

# **CLASSIC NO.1**

MDS102-PN

Distinctly approachable, the newest style in Mark D. Sikes Classic series is an instant favorite. With delicate curves and a slender profile, this timeless design can complement any aesthetic. Available in three finishes.

#### DIMENSIONS

Height: 10.5" Width/Diameter: 18.25"

Canopy/Backplate: **4.75**" Hanging Type: Product Weight: **7lb** 