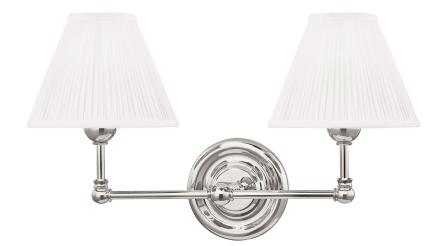

# **CLASSIC NO.1**

#### MDS102-PN-MS

Distinctly approachable, the newest style in Mark D. Sikes Classic series is an instant favorite. With delicate curves and a slender profile, this timeless design can complement any aesthetic. Available in three finishes.

#### **FINISHES**

Aged Brass (AGB) Distressed Bronze (DB) Polished Nickel (PN)

## **DIMENSIONS**

Height: 10.5"

Width/Diameter: 18.25"

Canopy/Backplate: 4.75"

Hanging Type: Product Weight: 1lb