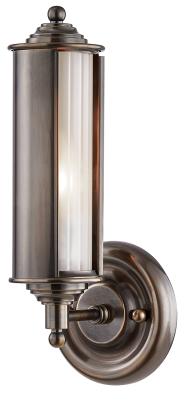

# **CLASSIC NO.1**

MDS103-DB

Distinctly approachable, the newest style in Mark D. Sikes Classic series is an instant favorite. With delicate curves and a slender profile, this timeless design can complement any aesthetic. Available in three finishes.

#### FINISHES

Distressed Bronze (DB) Polished Nickel (PN)

#### DIMENSIONS

Height: 12.25" Width/Diameter: 4.75"

Canopy/Backplate: **4.75**" Hanging Type: Product Weight: **2.5lb** 