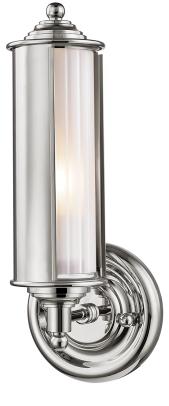

# **CLASSIC NO.1**

MDS103-PN

Distinctly approachable, the newest style in Mark D. Sikes Classic series is an instant favorite. With delicate curves and a slender profile, this timeless design can complement any aesthetic. Available in three finishes.

#### DIMENSIONS

Height: 12.25" Width/Diameter: 4.75"

Canopy/Backplate: **4.75**" Hanging Type: Product Weight: **2.5lb** 