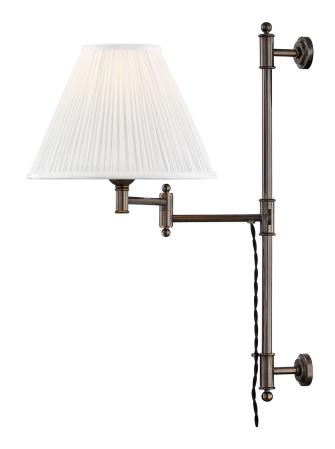

# **CLASSIC NO.1**

#### MDS104-DB

Distinctly approachable, the newest style in Mark D. Sikes Classic series is an instant favorite. With delicate curves and a slender profile, this timeless design can complement any aesthetic. Available in three finishes.

#### **FINISHES**

Aged Brass (AGB) Distressed Bronze (DB)

### **DIMENSIONS**

Height: 29"

Width/Diameter: 10"

Canopy/Backplate: 2"

Hanging Type: Product Weight: 5lb