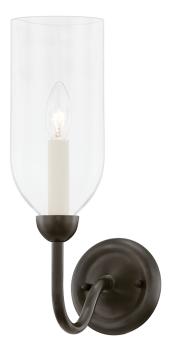

# **CLASSIC NO.1**

#### MDS111-DB

Distinctly approachable, the newest style in Mark D. Sikes Classic series is an instant favorite. With delicate curves and a slender profile, this timeless design can complement any aesthetic. Available in three finishes.

#### **FINISHES**

Distressed Bronze (DB) Historic Nickel (HN)

#### **DIMENSIONS**

Height: 14.75"

Width/Diameter: 4.75"

Canopy/Backplate: 4.75"

Hanging Type: Product Weight: 3lb