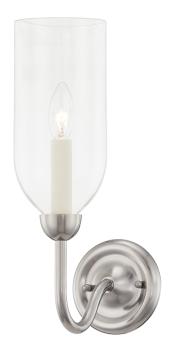

# **CLASSIC NO.1**

#### MDS111-HN

Distinctly approachable, the newest style in Mark D. Sikes Classic series is an instant favorite. With delicate curves and a slender profile, this timeless design can complement any aesthetic. Available in three finishes.

#### **FINISHES**

Distressed Bronze (DB) Historic Nickel (HN)

#### **DIMENSIONS**

Height: 14.75"

Width/Diameter: 4.75"

Canopy/Backplate: 4.75"

Hanging Type: Product Weight: 3lb