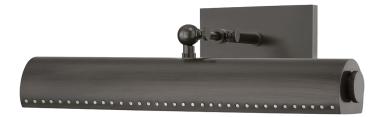

# HAMPSHIRE

MDS112-DB

Reminiscent of the iconic Bankers Lamp, Hampshire turns the traditional style on its head for a reinvented classic. The tubular metal shade features a perforated trim, accented by decorative joints for added flair. Available in two sizes and finishes along with a plug-in version.

### DIMENSIONS

Height: 4.5" Width/Diameter: 15.75"

Canopy/Backplate: 0" Hanging Type: Product Weight: 4lb