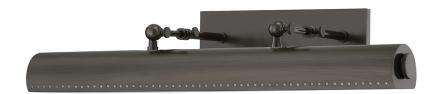

#### MDS113-DB

Reminiscent of the iconic Bankers Lamp, Hampshire turns the traditional style on its head for a reinvented classic. The tubular metal shade features a perforated trim, accented by decorative joints for added flair. Available in two sizes and finishes along with a plug-in version.