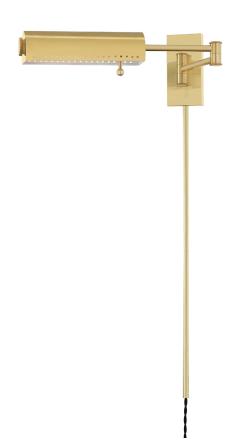

#### MDS114-AGB

Reminiscent of the iconic Bankers Lamp, Hampshire turns the traditional style on its head for a reinvented classic. The tubular metal shade features a perforated trim, accented by decorative joints for added flair. Available in two sizes and finishes along with a plug-in version.

## **DIMENSIONS**

Height: 6"

Width/Diameter: 3.25"

Canopy/Backplate: 0"

Hanging Type: Product Weight: 4lb