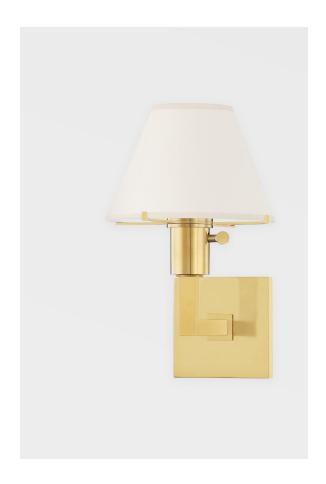

#### MDS130-AGB

Simplistic design, perfect proportion and timeless materials come together in Leeds. In each style, a crisp linen shade floats effortlessly in a slim metal frame for an understated effect. Available as a wall sconce, plug-in wall sconce, table lamp and floor lamp.

#### **FINISHES**

AGED BRASS (AGB) OLD BRONZE (OB) POLISHED NICKEL (PN)

## **DIMENSIONS**

Height: 12.25"
Width/Diameter: 8"

Canopy/Backplate: 0"

Hanging Type: Product Weight: 2lb