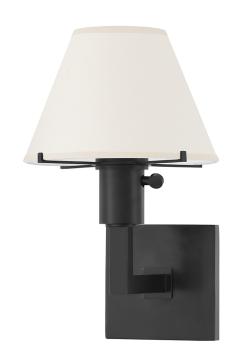

# **LEEDS**

#### MDS130-OB

Simplistic design, perfect proportion and timeless materials come together in Leeds. In each style, a crisp linen shade floats effortlessly in a slim metal frame for an understated effect. Available as a wall sconce, plug-in wall sconce, table lamp and floor lamp.

### **DIMENSIONS**

Height: 12.25"
Width/Diameter: 8"

Canopy/Backplate: 0"

Hanging Type: Product Weight: 2lb