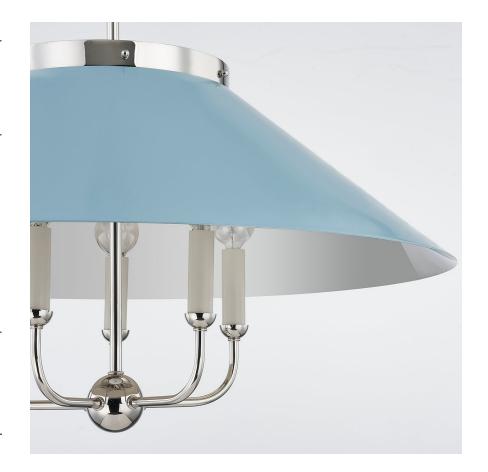

### FINISHES

AGED BRASS/DISTRESSED BRONZE (AGB/DB) Aged Brass/off White (AGB/OW) Polished Nickel/blue Bird (PN/BB)

## GLASS

Attachment: Glass 1: **Steel** Glass 2:

# LAMPING

Bulb 1

Bulb Included: No Socket: E12 Candelabra Base Bulb: G16.5 • 5 • 40 Watt Max Voltage: 120 UL Rating: UL Damp