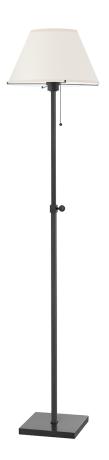

#### MDSL133-OB

Simplistic design, perfect proportion and timeless materials come together in Leeds. In each style, a crisp linen shade floats effortlessly in a slim metal frame for an understated effect. Available as a wall sconce, plug-in wall sconce, table lamp and floor lamp.

#### **DIMENSIONS**

Height: 52"

Width/Diameter: 14.75"
Minimum Height: 52"
Maximum Height: 62"
Canopy/Backplate: 0"

Hanging Type:

Product Weight: 15lb