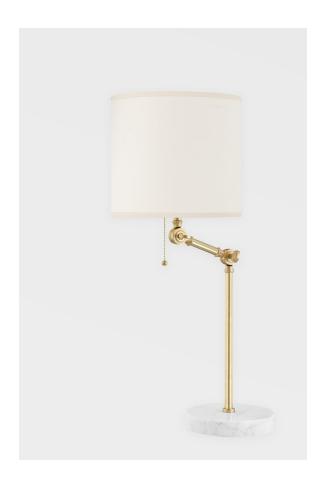

# **ESSEX**

#### MDSL150-AGB

Transformative in nature, Essex is designed with function at its core. Anchored by a chic marble base, the lamp acts like a swing-arm style articulating to move where needed. Available as a table lamp or floor lamp in two finishes.

## **FINISHES**

Aged Brass (AGB) Polished Nickel (PN)