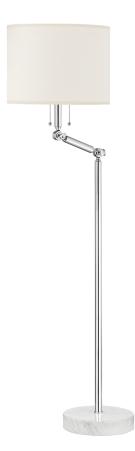

# **ESSEX**

#### MDSL151-PN

Transformative in nature, Essex is designed with function at its core. Anchored by a chic marble base, the lamp acts like a swing-arm style articulating to move where needed. Available as a table lamp or floor lamp in two finishes.