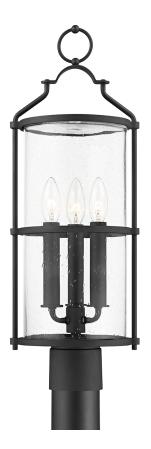

# **BURBANK**

#### P1321-TBK

Romantic musings wash over Burbank, each delicate detail drawing the eye in. Clear seeded glass contrasts beautifully against an aluminum frame, topped with a decorative handle inspired by renaissance-era steeples. Available in an alluring textured black finish or weathered zinc. Available as a one, two, or three-light wall sconce, pendant, and post.

### **DIMENSIONS**

Height: 19.75"

Width/Diameter: 8.25"

Canopy/Backplate: 3"

Hanging Type:

Product Weight: 6.67lb