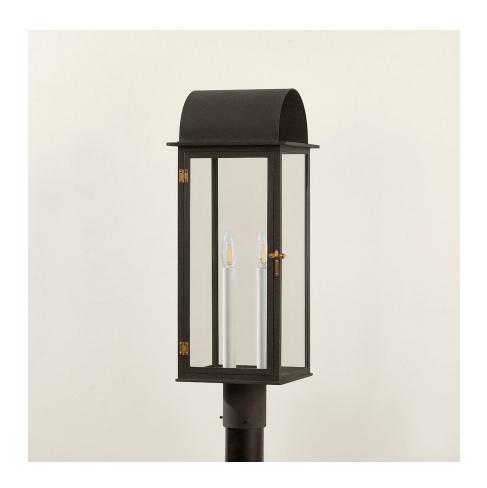

#### P2225-FRN/PBR

A modern reimagining of early American gas lanterns, Bohen features a sleek profile defined by clean lines and heritage details. Finished in Forged Iron with Patina Brass hardware, it has a rustic, yet refined presence that is particularly suited to traditional homes. Available in three sizes with a post, Bohen illuminates large entrances, front doors, and driveways with its timeless design.