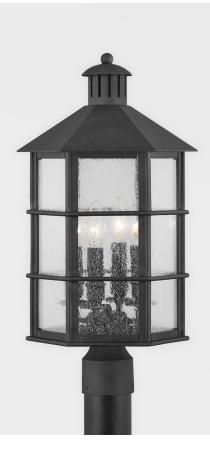

# LAKE COUNTY

P2522-FRN

A modern take on nautical design, Lake County is versatile enough to work in a rustic retreat or contemporary city dwelling. A matte black frame is accented with seeded glass panes, creating a soft glow of diffused light. Available in French Iron as a wall sconce, pendant, flush mount and post lamp.

### FRENCH IRON (FRENCH IRON)

#### DIMENSIONS

Height: 21.25" Width/Diameter: 11.5"

Canopy/Backplate: 3" Hanging Type: Product Weight: 16lb

### GLASS

Attachment: Glass 1: Glass Glass 2:

#### Bulb 1

Bulb Included: No Socket: E12 Candelabra Base Bulb: 4 • 60 Watt Max Voltage: 120 UL Rating: UL Wet