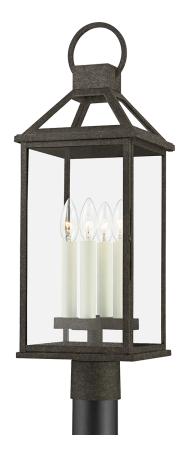

#### P2745-FRN

Designed in collaboration with Becki Owens, this cottage-style lantern captures the designer's light and airy vibe. The lantern features clear glass windowpanes on the top and sides, engaging negative space for added dimension. Old world details like a French Iron finish and candlestick light source complete the look. Available as a one, two, or three-light wall sconce, pendant, and post.