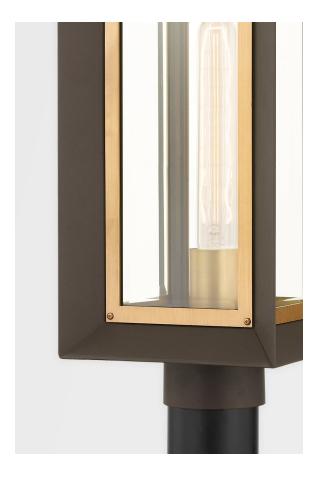

#### P4055-TBZ/PBR

A design feat, Lowry combines impeccable metalwork with design-driven style. The inverted cube features a material mix of bronze-finished aluminum and patina brass paired with clear beveled glass for an added layer of finesse. Complex in theory, Lowry is undeniably effortless, adding instant glamour to any exterior. Available as a wall sconce in multiple sizes and post.

# TEXTURED BRONZE/PATINA BRASS (TBZ/PBR)