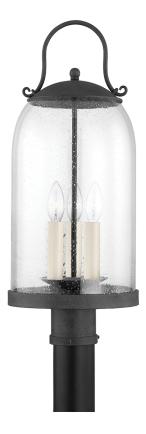

# NAPA COUNTY

P5187-FRN

Romantic in nature, Napa County elicits images of candlelit dinners shared alfresco. Seamless curves, an oversized dome and clear seedy glass are some of the standout features, combining with ease to reveal a timeless fixture. Available in French Iron as a wall sconce, pendant, and post lamp.

#### FINISHES

FRENCH IRON (FRENCH IRON)

#### DIMENSIONS

Height: 24.25" Width/Diameter: 9.5"

Canopy/Backplate: 3" Hanging Type: Product Weight: 13lb