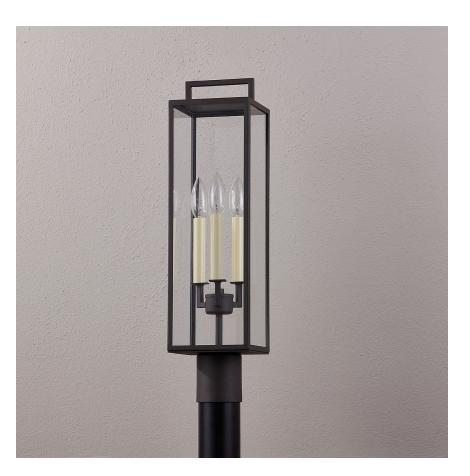

# BECKHAM P6385-TBZ

A slender, metal framework with clean, modern lines pairs with large panels of clear glass and classic candlestick bulbs to form this stately exterior wall sconce, pendant, and post. The visible rectangular backplate reflects light beautifully and both the Forged Iron and Texture Bronze finishes bring an added elegance to any outdoor setting.

#### TEXTURED BRONZE (TEXTURED BRONZE)