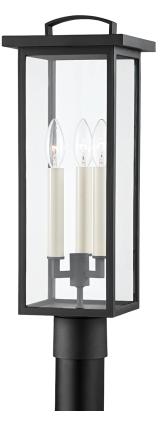

Eden is a classic cage lantern with contemporary flair. Part of Troy Elements, Eden is crafted from an exclusive EPM material that can handle UV and salt exposure for years to come. Available in textured black, textured bronze, or weathered zinc. Available as a one, two, c three-light wall sconce, pendant, and post.

### DIMENSIONS

Height: 21" Width/Diameter: 7.5"

Canopy/Backplate: 3" Hanging Type: Product Weight: 5.76lb

## GLASS

Attachment: Glass 1: Glass

Glass 2:

### LAMPING

Bulb 1

Bulb Included: No Socket: E12 Candelabra Base Bulb: 3 • 60 Watt Max Voltage: 120 UL Rating: UL Wet