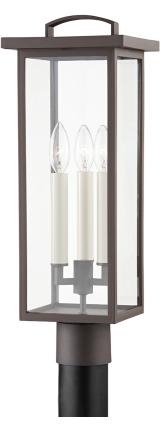

Eden is a classic cage lantern with contemporary flair. Part of Troy Elements, Eden is crafted from an exclusive EPM material that can handle UV and salt exposure for years to come. Available in textured black, textured bronze, or weathered zinc. Available as a one, two, c three-light wall sconce, pendant, and post.

#### **FINISHES**

**TEXTURED BRONZE (TEXTURED BRONZE)** 

### DIMENSIONS

Height: 21" Width/Diameter: 7.5"

Canopy/Backplate: 0" Hanging Type: Product Weight: 5.76lb

#### GLASS

Attachment: Glass 1: Glass Glass 2:

# LAMPING

Bulb 1

Bulb Included: No Socket: E12 Candelabra Base Bulb: 3 • 60 Watt Max Voltage: 120 UL Rating: UL Wet