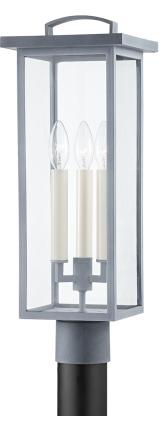

Eden is a classic cage lantern with contemporary flair. Part of Troy Elements, Eden is crafted from an exclusive EPM material that can handle UV and salt exposure for years to come. Available in textured black, textured bronze, or weathered zinc. Available as a one, two, c three-light wall sconce, pendant, and post.

### DIMENSIONS

Height: 21" Width/Diameter: 7.5"

Canopy/Backplate: 0" Hanging Type:

# GLASS

Attachment:

Glass 1: Glass Glass 2:

### LAMPING

Bulb 1

Bulb Included: No Socket: E12 Candelabra Base Bulb: 3 • 60 Watt Max Voltage: 120 UL Rating: UL Wet