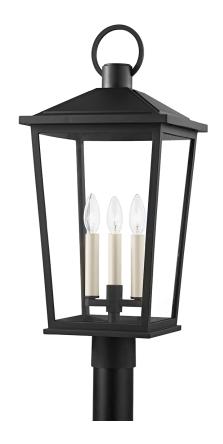

# **SOREN**

#### P8921-TBK

This timeless silhouette, which is made of EPM material and is part of the Troy Elements collection, can withstand a multitude of outdoor elements in style. The Soren family offers a sleek yet familiar silhouette in wall sconce, lantern, and post configurations. \*SKUs B8905-TBK, B8906-TBK, B8907-TBK, and B8908-TBK are Dark Sky Compliant and feature integrated LED

## **FINISHES**

TEXTURED BRONZE W/ HL (TBZH)
TEXTURED BLACK (TEXTURED BLACK)

## **DIMENSIONS**

Height: 25"

Width/Diameter: 11"

Canopy/Backplate: 3"

Hanging Type:

Product Weight: 8.73lb

## Bulb 1

Bulb Included: No

Socket: E12 Candelabra Base Bulb: 3 • 60 Watt Max

Voltage: 120

UL Rating: UL Wet