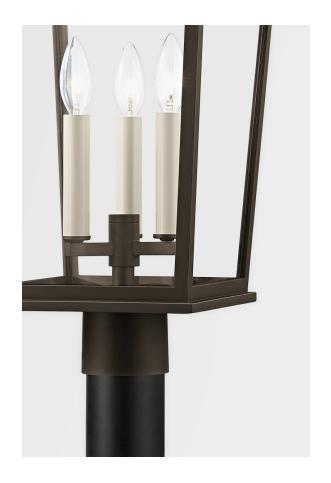

#### P8921-TBZH

This timeless silhouette, which is made of EPM material and is part of the Troy Elements collection, can withstand a multitude of outdoor elements in style. The Soren family offers a sleek yet familiar silhouette in wall sconce, lantern, and post configurations. \*SKUs B8905-TBK, B8906-TBK, B8907-TBK, and B8908-TBK are Dark Sky Compliant and feature integrated LED

### **FINISHES**

TEXTURED BRONZE W/ HL (TBZH)
TEXTURED BLACK (TEXTURED BLACK)

### **DIMENSIONS**

Height: 25"

Width/Diameter: 11"

Canopy/Backplate: 3"

Hanging Type:

Product Weight: 8.73lb

### Bulb 1

Bulb Included: No

Socket: E12 Candelabra Base Bulb: 3 • 60 Watt Max

Voltage: 120

UL Rating: UL Wet